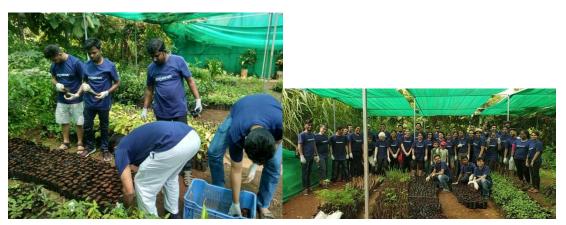

JPMorgan volunteers constructing a wall of the recycled plastic bottle cottage

MARSH volunteers conducting a session on Agriculture Insurance, and recycling plastic bottles in mobile fish tanks

Plantation and learning about paddy cultivation....Tata Trent volunteers

## Plantation by JPMorgan volunteers

Preparation of nursery bags by Equiflax volunteers

HSBC volunteers learning about paddy cultivation, and constructing a wall of the recycled plastic bottle cottage

Thomasons Reuters volunteers applying organic fertilisers, vaccinating chicks and painting house hold toilets constructed by KSWA

Bank of India volunteers training villagers in Financial Literacy

Tata Communications employees constructing a wall of The Recycled Plastic Bottle Cottage

Learning about agriculture and volunteering by HSBC volunteers