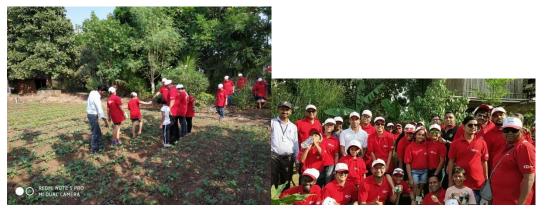

JPMorgan volunteers constructing a wall of the recycled plastic bottle cottage

MARSH volunteers conducting a session on Agriculture Insurance, and recycling plastic bottles in mobile fish tanks

Plantation and learning about paddy cultivation....Tata Trent volunteers

## Plantation by JPMorgan volunteers

Preparation of nursery bags by Equiflax volunteers

HSBC volunteers learning about paddy cultivation, and constructing a wall of the recycled plastic bottle cottage

Thomasons Reuters volunteers applying organic fertilisers, vaccinating chicks and painting house hold toilets constructed by KSWA

Bank of India volunteers training villagers in Financial Literacy

Tata Communications employees constructing a wall of The Recycled Plastic Bottle Cottage

Learning about agriculture and volunteering by HSBC volunteers