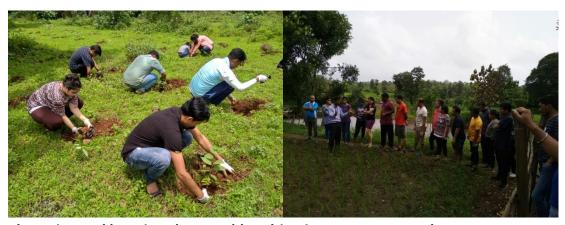

JPMorgan volunteers constructing a wall of the recycled plastic bottle cottage

MARSH volunteers conducting a session on Agriculture Insurance, and recycling plastic bottles in mobile fish tanks

Plantation and learning about paddy cultivation....Tata Trent volunteers

## Plantation by JPMorgan volunteers

Preparation of nursery bags by Equiflax volunteers

HSBC volunteers learning about paddy cultivation, and constructing a wall of the recycled plastic bottle cottage

Thomasons Reuters volunteers applying organic fertilisers, vaccinating chicks and painting house hold toilets constructed by KSWA

Bank of India volunteers training villagers in Financial Literacy

Tata Communications employees constructing a wall of The Recycled Plastic Bottle Cottage

Learning about agriculture and volunteering by HSBC volunteers