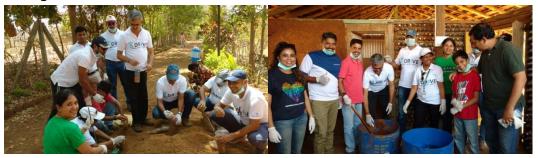

JPMorgan volunteers constructing a wall of the recycled plastic bottle cottage

MARSH volunteers conducting a session on Agriculture Insurance, and recycling plastic bottles in mobile fish tanks

Plantation and learning about paddy cultivation....Tata Trent volunteers

## Plantation by JPMorgan volunteers

Preparation of nursery bags by Equiflax volunteers

HSBC volunteers learning about paddy cultivation, and constructing a wall of the recycled plastic bottle cottage

Thomasons Reuters volunteers applying organic fertilisers, vaccinating chicks and painting house hold toilets constructed by KSWA