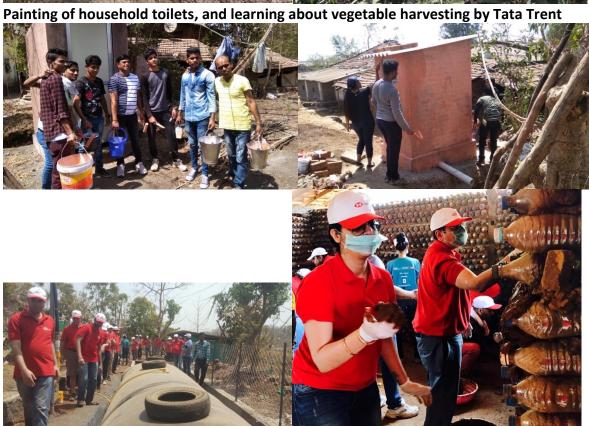

JPMorgan volunteers constructing a wall of the recycled plastic bottle cottage

MARSH volunteers conducting a session on Agriculture Insurance, and recycling plastic bottles in mobile fish tanks

Plantation and learning about paddy cultivation....Tata Trent volunteers

## Plantation by JPMorgan volunteers

Preparation of nursery bags by Equiflax volunteers

HSBC volunteers learning about paddy cultivation, and constructing a wall of the recycled plastic bottle cottage

Thomasons Reuters volunteers applying organic fertilisers, vaccinating chicks and painting house hold toilets constructed by KSWA

Bank of India volunteers training villagers in Financial Literacy

Tata Communications employees constructing a wall of The Recycled Plastic Bottle Cottage

Learning about agriculture and volunteering by HSBC volunteers