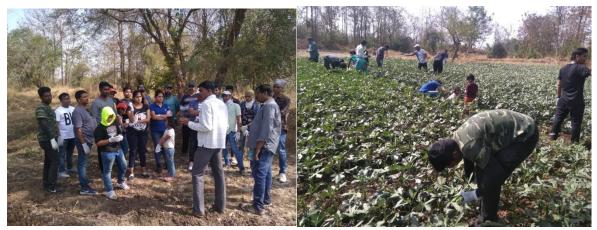

Bank of India volunteers training villagers in Financial Literacy

Tata Communications employees constructing a wall of The Recycled Plastic Bottle Cottage

Learning about agriculture and volunteering by HSBC volunteers

Students from Dhule College of Social Work\_