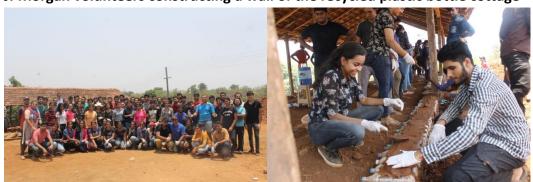

JPMorgan volunteers constructing a wall of the recycled plastic bottle cottage

MARSH volunteers conducting a session on Agriculture Insurance, and recycling plastic bottles in mobile fish tanks

Plantation and learning about paddy cultivation....Tata Trent volunteers

## Plantation by JPMorgan volunteers

Preparation of nursery bags by Equiflax volunteers

HSBC volunteers learning about paddy cultivation, and constructing a wall of the recycled plastic bottle cottage

Thomasons Reuters volunteers applying organic fertilisers, vaccinating chicks and painting house hold toilets constructed by KSWA

Bank of India volunteers training villagers in Financial Literacy

Tata Communications employees constructing a wall of The Recycled Plastic Bottle Cottage

Learning about agriculture and volunteering by HSBC volunteers