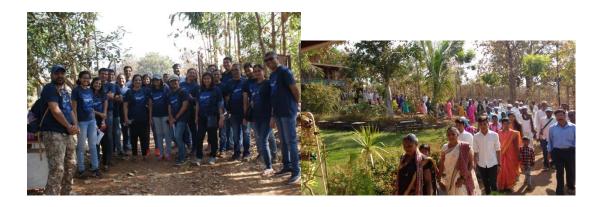

JPMorgan volunteers constructing a wall of the recycled plastic bottle cottage

MARSH volunteers conducting a session on Agriculture Insurance, and recycling plastic bottles in mobile fish tanks

Plantation and learning about paddy cultivation....Tata Trent volunteers

## Plantation by JPMorgan volunteers

Preparation of nursery bags by Equiflax volunteers

HSBC volunteers learning about paddy cultivation, and constructing a wall of the recycled plastic bottle cottage

Thomasons Reuters volunteers applying organic fertilisers, vaccinating chicks and painting house hold toilets constructed by KSWA

Bank of India volunteers training villagers in Financial Literacy

Tata Communications employees constructing a wall of The Recycled Plastic Bottle Cottage

Learning about agriculture and volunteering by HSBC volunteers