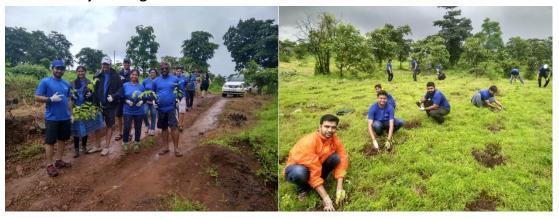

JPMorgan volunteers constructing a wall of the recycled plastic bottle cottage

MARSH volunteers conducting a session on Agriculture Insurance, and recycling plastic bottles in mobile fish tanks

Plantation and learning about paddy cultivation....Tata Trent volunteers

## Plantation by JPMorgan volunteers

Preparation of nursery bags by Equiflax volunteers

HSBC volunteers learning about paddy cultivation, and constructing a wall of the recycled plastic bottle cottage

Thomasons Reuters volunteers applying organic fertilisers, vaccinating chicks and painting house hold toilets constructed by KSWA

Bank of India volunteers training villagers in Financial Literacy

Tata Communications employees constructing a wall of The Recycled Plastic Bottle Cottage

Learning about agriculture and volunteering by HSBC volunteers