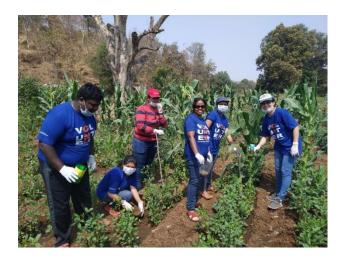

JPMorgan volunteers constructing a wall of the recycled plastic bottle cottage

MARSH volunteers conducting a session on Agriculture Insurance, and recycling plastic bottles in mobile fish tanks

Plantation and learning about paddy cultivation....Tata Trent volunteers

## Plantation by JPMorgan volunteers

Preparation of nursery bags by Equiflax volunteers

HSBC volunteers learning about paddy cultivation, and constructing a wall of the recycled plastic bottle cottage

Thomasons Reuters volunteers applying organic fertilisers, vaccinating chicks and painting house hold toilets constructed by KSWA

Bank of India volunteers training villagers in Financial Literacy

Tata Communications employees constructing a wall of The Recycled Plastic Bottle Cottage

Learning about agriculture and volunteering by HSBC volunteers