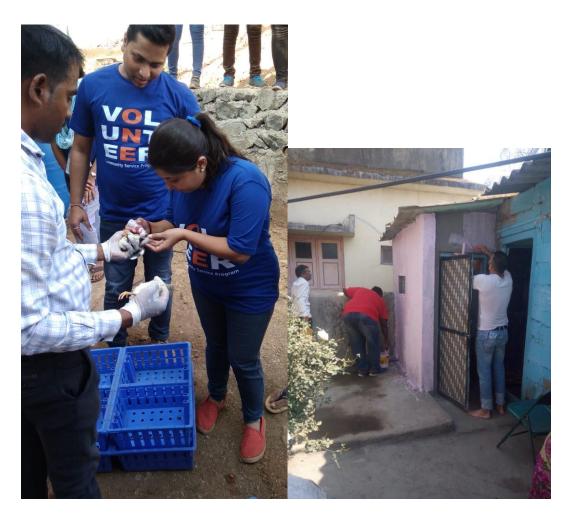

## Plantation by JPMorgan volunteers

Preparation of nursery bags by Equiflax volunteers

HSBC volunteers learning about paddy cultivation, and constructing a wall of the recycled plastic bottle cottage

Thomasons Reuters volunteers applying organic fertilisers, vaccinating chicks and painting house hold toilets constructed by KSWA

Bank of India volunteers training villagers in Financial Literacy

Tata Communications employees constructing a wall of The Recycled Plastic Bottle Cottage

Learning about agriculture and volunteering by HSBC volunteers