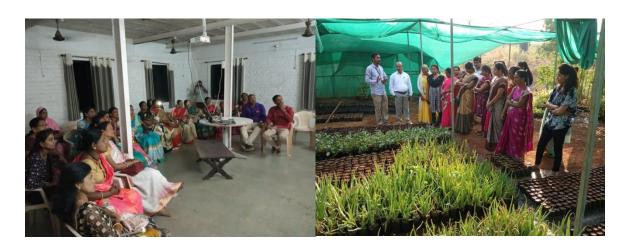

Photos of SHG women training programs and exposure visits follow

**Thematic Training Programs** were conducted in villages. Many of the village students come in for an exposure visit to The Model Farm and Training Centre to view the displays on various interventions, namely, Agriculture, Livestock, Water n Sanitation, Women's Empowerment and General Skilling.