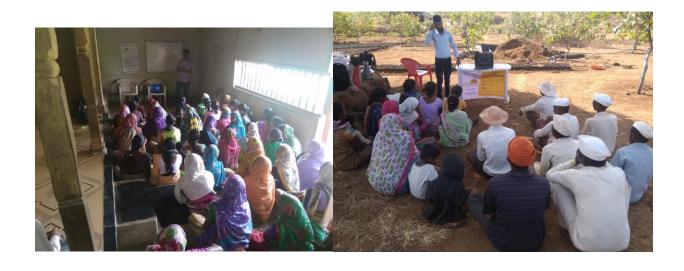

Photos of SHG women training programs and exposure visits follow

**Thematic Training Programs** were conducted in villages. Many of the village students come in for an exposure visit to The Model Farm and Training Centre to view the displays on various interventions, namely, Agriculture, Livestock, Water n Sanitation, Women's Empowerment and General Skilling.