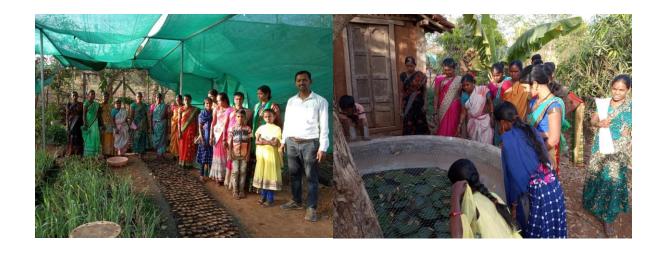

Photos of SHG women training programs and exposure visits follow

**Thematic Training Programs** were conducted in villages. Many of the village students come in for an exposure visit to The Model Farm and Training Centre to view the displays on various interventions, namely, Agriculture, Livestock, Water n Sanitation, Women's Empowerment and General Skilling.

A number of visits by women and farmer Self Help Groups were conducted to introduce villagers to various livelihoods; and improve their quality of life by adoption of best practices related to water and sanitation.